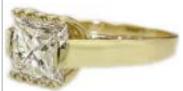

### Best Price Jewellery CANCELLED ORDER

Diamond solitaire ring massive **3.5ct** princess cut set in solid 18ct gold very rare. Colour is M/N clarity I/1.

Comes with an independent valuation of almost \$18,000

This magnificent ring is brand new and comes in a solid rosewood and leather presentation box.

Price is \$12,000 **50%** First Club 50% trade component

(all offers will be considered) Enquiries : 0411 316 250