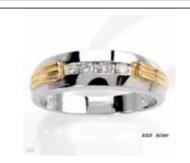

#### **AUSTRALIA WIDE**

Best Price Jewellery Mothers Day Specials - 50% Trade!

# 50% Trade

18ct Gold Princess Cut Half Eternity Ring \$3,825 (with Australian registered certificate)

1.00ct Eternity Ring \$2,500

0.40ct Diamond Ring \$1,549

14ct 55 Gram Necklace \$2,915 (with Australian registered certificate)

Bezel set diamond necklace \$3,700 (with Australian registered certificate)

14ct Gold Bar Link Necklace \$1,470 (with Australian registered certificate)

All items are offered at **50% Empire Trade** fully inclusive. All of our diamonds are guaranteed white diamonds and 100% genuine. All Gold is also guaranteed solid 14 or 18ct and hallmarked. We do not sell bonded or plated metals. Excellent opportunity to spoil mum or cash convert, this is a once only opportunity as we are clearing all of our old stock, first in best dressed. To view certificates or enquire about any of these superb pieces of jewellery please email or phone Simon or Karen with the contact details below.

Contact: Simon or Karen on 0411 316 250 | Email: bpjewellery@optusnet.com