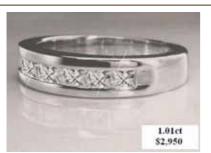

# 1.50ctw genuine diamonds beautifully set in solid white gold - \$2,495.00 Absolutely stunning!

Metal: 14k gold - white polished finish

Weight: 2.70 grams Ring Size: 7.5 Color: I-J

Clarity: 12

Please email to see more photos. Postage of \$12.90 is payable in cash within Australia. We accept all major credit cards for a small fee. Trade: \$1,996.00 / Cash: \$499.00

Contact: Franco on 0413 488 252

Email: frankie@lumieredevelopments.com.au