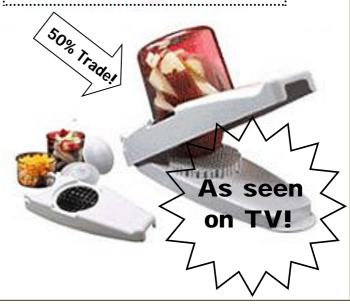

# Other Items Available - Limited Stock

- No more onion tears!
- Perfectly diced tomatoes!
- Slice a whole apple!
- One step French fries!

#### THE PERFECT TOOL FOR EVERY MEAL YOU PREPARE!

- Lift the top and place the item to be cut in the center of the round disc with a flat side facing down.
- Press down with 2 hands on the surface to push the cutting blades through the item.
- 3. Turn the Nicer Dicer over and remove the container.

Put a genius to work for you!

Price: \$29.95 with 50% Trade (Cash \$15.00 Trade \$14.95)

Please contact Michelle for an order form on 0411 218 333

Contact: Michelle on 0411 218 333 Address: Maroochydore QLD 4558