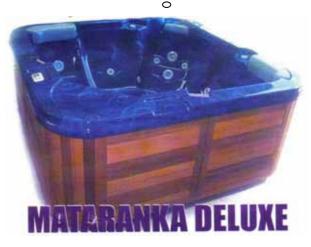

# Mataranka Deluxe Outdoor Spa - \$8,990.00 (\$4,495.00 Cash / \$4,495.00 Trade)

#### Features:

- Solid western red cedar cabinet oil finished.
- Thermal cover, marine grade vinyl outer with styrene foam infill and aluminium supports, key lockable.
- 3 moulded head rests, 2 stainless steel handrails.
- Size: 1950 x 1950 x 860.
- Electronic touch pad with digital read out, with temperature adjustment on touch pad.
- 1260 watt turbo blower with 16 air injectors.
- 3 large adjustable jets, 3 large swirl jets, auto filtration and demand heat pump.
- 12 hydrotherapy water jets, 4 medium adjustable jets, 2 medium pulsating jets.
- 100 sq ft wide mouth weir filter, minimum / maximum air venturi.
- Added BONUS: ozone ready foot jet skimmer and safety suction, air control button.

Contact: Trevor on 0400 440 551 Address: Maleny QLD 4552 Email: spasqld@bigpond.net.au

Relax and enjoy your new spa at 50% Trade!