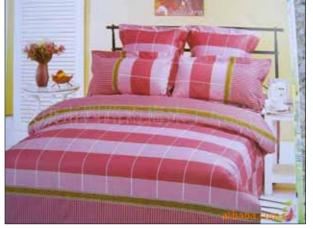

# 100% Cotton - 300 Thread Count King Size Doona Sets

We have some 100% Cotton 300 Thread Count King Size Doona Sets available. Order your set today. Four piece set inclusions:

- 2 x Pillow Cases
- 1 x Flat Sheet
- 1 x Doona Cover

Price: \$249.95 with 80% Trade (\$49.95 Cash / \$200.00 Trade). Postage is extra and to be paid in cash

JSMZB30KING

JSM-115KING