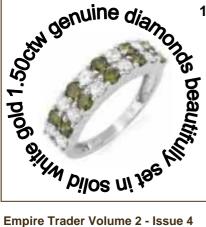

# 1.50ctw genuine diamonds beautifully set in solid white gold - \$2,495.00 Absolutely stunning!

Metal: 14k gold - white polished finish

Weight: 2.70 grams Ring Size: 7.5 Color: I-J

Clarity: 12

Please email to see more photos. Postage of \$12.90 is payable in cash within Australia. We accept all major credit cards for a small fee. Trade: \$1,996.00 / Cash: \$499.00

Contact: Franco on 0413 488 252

Email: frankie@lumieredevelopments.com.au