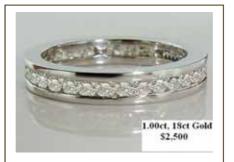

# 50% Trade

18ct Gold Princess Cut Half Eternity Ring \$3,825 (with Australian registered certificate)

1.00ct Eternity Ring \$2,500

0.40ct Diamond Ring \$1,549

14ct 55 Gram Necklace \$2,915 (with Australian registered certificate)

Bezel set diamond necklace \$3,700 (with Australian registered certificate)

14ct Gold Bar Link Necklace \$1,470 (with Australian registered certificate)

All items are offered at **50% Empire Trade** fully inclusive. All of our diamonds are guaranteed white diamonds and 100% genuine. All Gold is also guaranteed solid 14 or 18ct and hallmarked. We do not sell bonded or plated metals. Excellent opportunity to spoil mum or cash convert, this is a once only opportunity as we are clearing all of our old stock, first in best dressed. To view certificates or enquire about any of these superb pieces of jewellery please email or phone Simon or Karen with the contact details below.

Contact: Simon or Karen on 0411 316 250 | Email: bpjewellery@optusnet.com