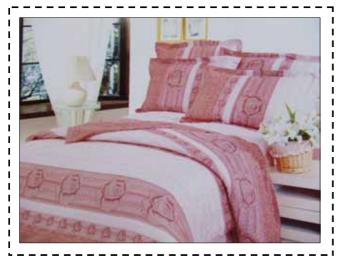

# 100% Cotton - 300 Thread Count King Size Doona Sets

We have some 100% Cotton 300 Thread Count King Size Doona Sets available. Order your set today. Four piece set inclusions:

- 2 x Pillow Cases
- 1 x Flat Sheet
- 1 x Doona Cover

Price: \$249.95 with 80% Trade (\$49.95 Cash / \$200.00 Trade). Postage is extra and to be paid in cash

JSMZB30KING

JSM-115KING