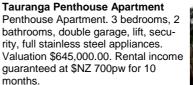

#### Two Storey Home in La Cumbré

Built in La Cumbré, a sub division in the desirable Bethlehem Heights region of Tauranga, just over five years ago, this 220 square metre architecturally designed North facing two story home is unique.

Priced at \$NZ 740,000 (\$592,000 cash and \$148,000 Empire Trade) Contact: james.h@nz.empirexchange.com

Priced at \$NZ 740,000 (\$592,000 cash and \$148,000 Empire Trade) Contact: james.h@nz.empirexchange.com