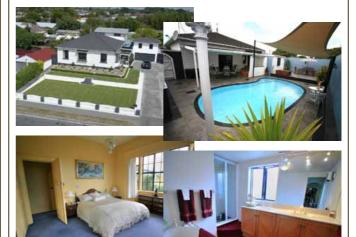

#### Christchurch Family Home

Beautiful family home with swimming pool, large bedrooms and gym. Current GV is \$507,000 so registered valuation will be around \$630,000 to \$650,000. House will be sold fully furnished as well!

Priced at \$NZ 630,000 (\$520,000 cash and \$110,000 Empire Trade) Contact: james.h@nz.empirexchange.com