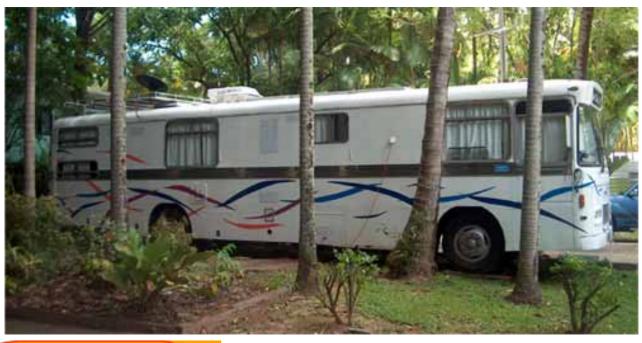

## Check out this Motorhome on our Bid'n'Buy Auction Site

"Just Doin It" has been on the road for the past 18 months, and sadly, its time to settle down...and sell.

She is in great condition, and I have no doubt that the first to inspect will buy-lovingly cared for.

Professionally rebuilt in 1998 by renowned Motorhome converter Fred Schenk

Extended to 12.6 meters (40 feet)

It has 6 feet and 6 inches of head room with a flat floor.

Front mounted Leyland 401 engine...sits on 85-90 k,s an hour. VERY reliable.

Has been kept under cover when not used!

50% Trade