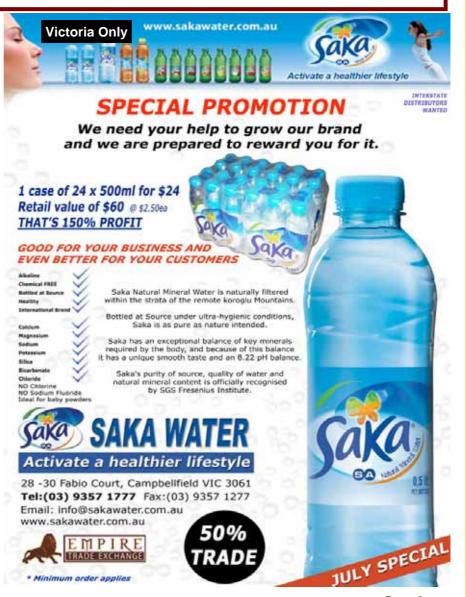

s. Jewellers and/or investment parcels available: Rubies, Emeralds, Sapphires, Opals, and South Sea Salt Water Pearls 1g-3g in size (white, golden, charcoal). Also strands of fresh water pearls too many to list

Also available are assorted semi precious stones: Jade, Tiger Eye, and others—again too many to list heaps to choose from.

You choose your mix.

This parcel is from a retired miner and is part of a 30 year collection. I am able to offer this at clearance prices as the miner just wants to liquidate his collection.

First time offered to Empire Trade members at 50% **Trade**.

I will also trade any scrap Gold at 100%, GST in cash.

Come one Come all. Pictures can be supplied. I will come to you within 2 hours drive of Gold Coast.

Contact Andrew Mob: 0412 555 302 Tel: 02 6676 6540





68ft (22 metre) trawler style, twin diesel propulsion, 50 kva generator, very economical, strong, sound, seaworthy vessel. Approved for NSW survey. Includes 4 metre Avon inflatable and outboard motor, radar, GPS, colour depth sounder, 25 person life raft. Vessel would make an excellent live aboard. Currently sleeps 7 persons.



1500 litres water, 800 litres sullage, 6000 litres fuel. Gardner diesels, one just had top end rebuild, fire suppression system for engine room and new galley being fitted.

Can carry up to 25 persons comfortably off shore. All ships drawings, stability book. Australian Registered Ship. This vessel is very comfortable, spacious and friendly to operate. Sail it anywhere.

Location: South Australia 5223 | Total: \$300,000 (\$120,000 Trade / \$180,000 Cash). Conta