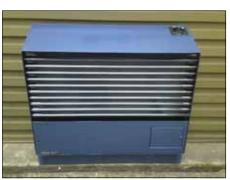

#### Natural Gas Heater- Bowen Lb-90

1 x 6kw 55 cubic metre natural gas bowen heater. RRP \$998.00 plus GST

Total: \$1,097.80 (\$598.80 cash and \$499.00 trade)

Contact: Matthew at Coastline Plumbing on 02 4982 2266 Address: 724 Nelson Bay Road, Bobs Farm NSW 2316 Email: matt@coastline-plumbing.com.au