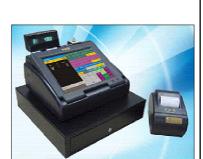

# Attentionall retail and hospitality industries! Aus Gold Software

We are a 50% CLUB Member!

Do you need to update your register or ordering system? Well look no further! Aus Gold Software have an amazing range of systems available to help you to run your business a lot smoother! Think of how much money you will save when you can purchase these systems with trade dollars!

#### **Obv!os Glaive Touch Screen Terminal**

Obvlos presents the Glaive series, a range of POS terminals that set a new benchmark in the world of purpose built retail hardware. The Glaive is the first terminal of its type to successfully offer a stand-alone or client server configuration, at a price point that will convert many to its sleek and practical design.

The Ram based machine we offer is the Obvios Glaive Touch Screen Terminal.

The Glaive, although being a cheaper option, does not have a rear display to show the customers the amounts being rung up and although this is not compulsory most retailers like to have one. A rear display can be added for \$290.00 + GST.

The Ram based machine requires you to purchase at least 2 types of software. Those being an operating system such as Windows as well as a Point of Sale Software package. **PRICE LIST...** 

- Glaive Touch Screen Ram Based unit (no rear customer display or software) \$2495 + GST
- Customer Rear Display (optional) \$290 + GST
- Windows XP or Vista Software (mandatory) \$250 + GST
- Point of Sale Restaurant Software (mandatory) \$1250 + GST