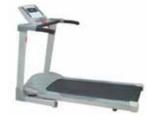

#### Just Fitness Knoxfield

#### Profile T8.1 Treadmill

- Powerful 1.75HP motor
- Speed 8-16kph / incline 10%
- 18" x 53" running belt
- MP3 connection

You can purchase this fantastic treadmill for \$2499 - 50% Trade! (\$1249 cash and \$1249 trade).

We accept all major credit cards. Buyer must organise delivery, if they are local to my store in Melbourne I may deliver.

Contact: Anthony on 03 9764 0444

Address: 8 / 1488 Ferntree Gully Rd Knoxfield VIC 3180

Email: justfitness@bigpond.com Website: www.justfitness.com.au