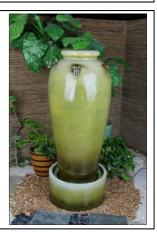

### Water Fountain - \$900

Tall Green Urn Fountain Size: 135cm high x 53cm pond. Poly resin, colour is moss green. Suitable for indoor/outdoor and includes pump. Unit has been coated with sealant, and is in new condition. Please contact me on below details. Item location: Sunshine Coast QLD

RRP \$1000 - ONLY \$800 for Mothers Day - 50% Trade!

#### Total \$800 (\$400 cash and \$400 trade)

Contact Darryl Frost on 0439 929 993 or email darryl.f@hq.etxint.com

Empire Trader Volume 5 - Issue 2

Empire Trade features for May 2009

\_\_\_\_\_

www.empireXchange.com