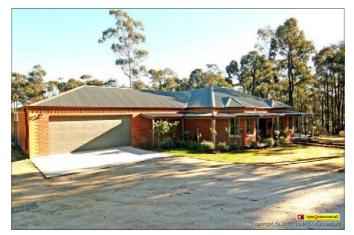

# classified features

For Sale - 38sq Home in Bendigo 2 & 1/2 Acres - \$595,000

We have for sale our 38sq custom built home 6 and a half years old situated on 2 and a half acres in Junortoun, 10km from Bendigo CBD. Beautiful treed block with new up market residential subdivision behind.

Features: 4 bedrooms, play room, home office, formal lounge room, family room, dining, kitchen with 900mm euro stainless steel cooking, dishwasher and granite bench top, billiard room and bar, theater room, bathroom, ensuite with corner spa, WIR and BIR's, 9ft ceilings, ducted heating and ducted air conditioning, wood heater, shedding, fenced yard, courtyard, 7 sq decked pergola, double lock up garage with automatic door, 3 split levels and quality fittings.

### Total: \$595,000 (\$495,000 cash and \$100,000 trade)

Contact: Adrian Stokes on 03 5439 3338 Email: kim.stoke@bigpond.com or ccbdev2@bigpond.com