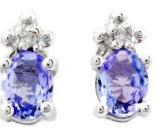

## TANZANITE DIAMONDS 10KT GOLD - 50% TRADE

Lovely Tanzanite Earrings with Diamond Pointers in Solid 10KT White Gold. Still has price tag \$149 USD.

Gift boxed and free express postage.

This Auction closes: AEST 16:36:57, Sun 17th May 2009