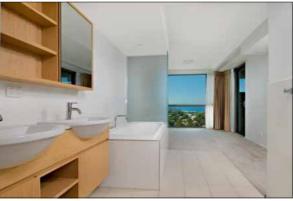

### Sub-Penthouse Splendor - Kings Beach, Queensland

Luxury residential apartment walking distance from the famous Kings Beach surf! Spectacular and expansive ocean & Hinterland views with sought after North East aspect. Almost 200m2 of designer living.

2 completely separate large tiled open plan living areas. Northern, southern and eastern generous size balconies. Large open plan living area has large glassed doors & windows for a light and bright atmosphere. Secure under cover double car park and huge extra storage space. Residential complex with pool & BBQ area. 3 double bedrooms, walk-in-robe to master. Ducted air conditioning throughout. Superior fittings and fixtures throughout.

Short stroll to shops, cafes, restaurants, schools, family parks & BBQ areas. Watch the ships and whales casually pass by, and enjoy the breathtaking night time panorama that immediately captures your attention.

#### Inspection is a must to truly appreciate!

Priced at \$875,000 including 10% Empire Trade (\$787,500 cash and \$87,500 trade) Contact Peter on 0431 686 491