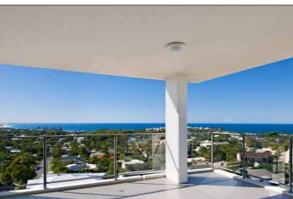

### Sub-Penthouse Splendor - Kings Beach, Queensland

Luxury residential apartment walking distance from the famous Kings Beach surf! Spectacular and expansive ocean & Hinterland views with sought after North East aspect. Almost 200m2 of designer living.

2 completely separate large tiled open plan living areas. Northern, southern and eastern generous size balconies. Large open plan living area has large glassed doors & windows for a light and bright atmosphere. Secure under cover double car park and huge extra storage space. Residential complex with pool & BBQ area. 3 double bedrooms, walk-in-robe to master. Ducted air conditioning throughout. Superior fittings and fixtures throughout.

Short stroll to shops, cafes, restaurants, schools, family parks & BBQ areas. Watch the ships and whales casually pass by, and enjoy the breathtaking night time panorama that immediately captures your attention.

#### Inspection is a must to truly appreciate!

Priced at \$875,000 including 10% Empire Trade (\$787,500 cash and \$87,500 trade) Contact Peter on 0431 686 491