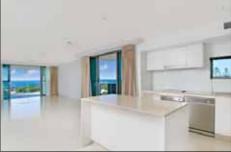

### Sub-Penthouse Splendor - Kings Beach, Queensland

Luxury residential apartment walking distance from the famous Kings Beach surf! Spectacular and expansive ocean & Hinterland views with sought after North East aspect. Almost 200m2 of designer living.

2 completely separate large tiled open plan living areas. Northern, southern and eastern generous size balconies. Large open plan living area has large glassed doors & windows for a light and bright atmosphere. Secure under cover double car park and huge extra storage space. Residential complex with pool & BBQ area. 3 double bedrooms, walk-in-robe to master. Ducted air conditioning throughout. Superior fittings and fixtures throughout.

Short stroll to shops, cafes, restaurants, schools, family parks & BBQ areas. Watch the ships and whales casually pass by, and enjoy the breathtaking night time panorama that immediately captures your attention.

#### Inspection is a must to truly appreciate!

Priced at \$875,000 including 10% Empire Trade (\$787,500 cash and \$87,500 trade) Contact Peter on 0431 686 491