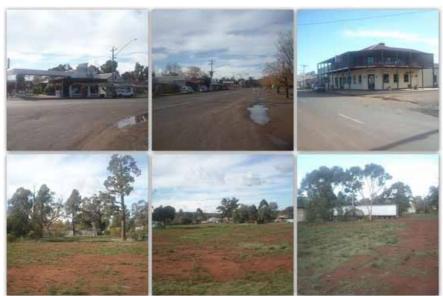

### Classified Feature

Land at Rankins Springs NSW - \$35,000

2 x 1300m2 Building Blocks - 80% Trade

1303M2 BUILDING BLOCKS Lot 1 and Lot 2 Boomerang St, Rankins Springs NSW. This country town has 110 people, School, Golf Club, Pub, Motel, General Store, Service Station, 2 churches and its only 30 minutes from Griffith or Lake Cargelligo.

More pictures and town plan available by email if you are interested. All blocks are 1303m2 in size. Why pay \$120,000 for a block in Griffith? Rankins Springs, 562 km west of Sydney via the Great and Mid Western Highways, has a current population of 110. It is surrounded by land dedicated to wheat and oat farming and the breeding of cattle and sheep for beef and wool.

While Rankins Springs has little to offer as a tourism venue it does have some lovely little parks and a number of recreational facilities (there is, for example, a golf course) and is a pleasant place for a stopover.