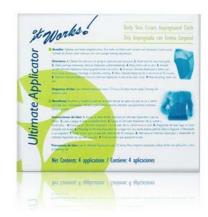

## Ultimate Body Wrap Includes Neck & Chin Applicator

Expect "ultimate" results with this amazing 45-minute body Applicator! The Ultimate Body Applicator is a non-woven cloth wrap that has been infused with a powerful, botanically-based formula to deliver maximum tightening, toning, and firming results when applied to the skin. It continuously hydrates for firmer, smoother, more youthful-looking skin and reduces the appearance of cellulite and skin slackening. See results in 45 minutes.

Ultimate Body Wrap—Each box contains 4 That can be applied to the area of your choice, such as the abdomen, back, legs, or arms. Applicators are easy to apply and come ready to use.

All Natural Cream Ingredients: Water (Aqua), Glucose, Caprylic / Capric Triglyceride, Glycerin, Alcohol Denat., Stearic Acid, Stearyl Alcohol, Ceteareth 12, Aesculus hippocastanum (Horse Chestnut) Seed Extract, Urea, Centella asiatica (Hydrocotyl) Leaf

ALSO INCLUDES: Chin & Neck Applicator (4) Makes skin appear tighter and smoother for the appearance of a youthful chin contour. Skin looks and feels softer, smoother and revitalized. Continuously hydrates for fresher, more luminous skin and a younger-looking you. See results in 45 minutes. Each box contains 4 Applicators Buyer responsible for Postage

### Total Price: \$110.00 Cash: \$70.00 + Trade: \$40.00

To view full list of classifieds go to <u>www.etxint.com</u> and login with your username and password.

Empire Trade Member Specials for April 2011 <u>www.etxint.com</u>