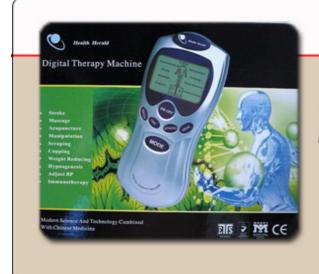

## **Tens Machine**

50% Trade

Wonderful combination of different pulse signals will make you have the true feeling of acupuncture.

Contact: Kelly Lin from Taylors Pharmacy Turramurra - NSW Ph: (02) 9144 1363 taylorspharmacy.turramurra@nunst.com.au