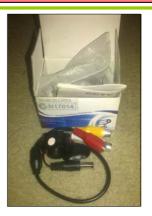

### MINI CCTV SPY CAMERA - 50% Trade

This tiny colour Sharp 1/4" Pal CCTV surveillance camera comes with easy fit instructions for great security. I have 2 that we never used, buy 1 or both at the auction price. Postage for both Oz wide is only \$8.

To bid go to <u>www.etxint.com</u> and login with your username and password.